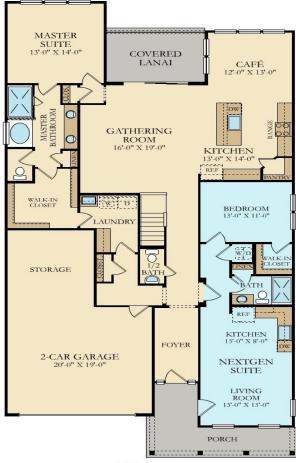

### **Arbors at Valencia**

129 Stone Arbor Lane | St. Augustine, FL 32086 | (904)-758-0477

#### **LIBERTY**

by Lennar

2,695 Square Feet 4 Bedrooms 2 Stories 3.5 Bathrooms Starting at \$374,990 2 Car Garage

The Liberty is one of our newest Next Gen homes that features a luxurious home within a home. This four bedroom, 3.5 bath and three car garage also features a live in suite with a separate front door and garage, a spacious bedroom, fully equipped kitchen with appliances, a full bathroom and a washer & dryer. The perfect setting to add more family or even friends to your new home.

# **LIBERTY [Floor Plan]**

FIRST FLOOR

<sup>\*</sup> Plans and elevations are artist's renderings and may contain options, which are not standard on all models. Lennar reserves the right to make changes to these floor plans, specifications, dimensions and elevations without prior notice. Stated dimensions and square footage are approximate and should not be used as representation of the home's precise or actual size. Any statement, verbal or written, regarding "under air" or "finished area" or any other description or modifier of the square footage size of any home is a shorthand description of the manner in which the square footage was estimated and should not be construed to indicate certainty.