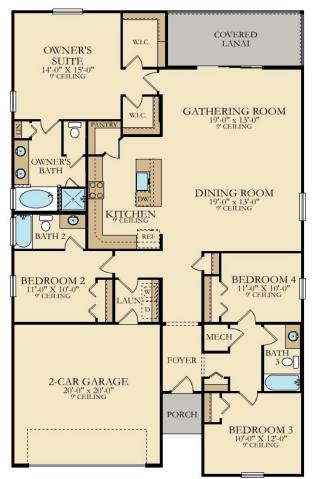

# TREVI [Floor Plan]

<sup>\*</sup> Plans and elevations are artist's renderings and may contain options, which are not standard on all models. Lennar reserves the right to make changes to these floor plans, specifications, dimensions and elevations without prior notice. Stated dimensions and square footage are approximate and should not be used as representation of the home's precise or actual size. Any statement, verbal or written, regarding "under air" or "finished area" or any other description or modifier

1/31/2019 https://www.lennar.com/new-homes/florida/jacksonville-st-augustine/st-augustine/arbors-at-valencia/elan/PrintBrochureFinal.aspx?comid...of the square footage size of any home is a shorthand description of the manner in which the square footage was estimated and should not be construed to indicate certainty.