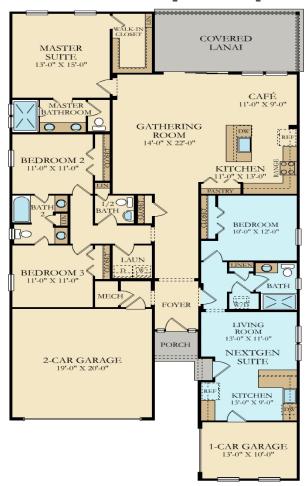

### **Arbors at Valencia**

129 Stone Arbor Lane | St. Augustine, FL 32086 | (904)-758-0477

#### **INDEPENDENCE**

by Lennar

2,270 Square Feet 4 Bedrooms 1 Story 3.5 Bathrooms Starting at \$349,990 3 Car Garage

The Independence is one of our newest Next Gen homes that features a luxurious home within a home. This four bedroom, 3.5 bath and three car garage also features a live in suite with a separate front door and garage, a spacious bedroom, fully equipped kitchen with appliances, a full bathroom and a washer & dryer. The perfect setting to add more family or even friends to your new home.

# **INDEPENDENCE** [Floor Plan]

<sup>\*</sup> Plans and elevations are artist's renderings and may contain options, which are not standard on all models. Lennar reserves the right to make changes to these floor plans, specifications, dimensions and elevations without prior notice. Stated dimensions and square footage are approximate and should not be used as representation of the home's precise or actual size. Any statement, verbal or written, regarding "under air" or "finished area" or any other description or modifier of the square footage size of any home is a shorthand description of the manner in which the square footage was estimated and should not be construed to indicate certainty.