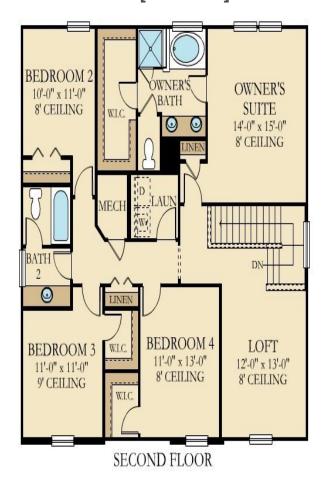

### **Arbors at Valencia**

129 Stone Arbor Lane | St. Augustine, FL 32086 | (904)-758-0477

# **LIBERTY [Floor Plan]**

FIRST FLOOR

<sup>\*</sup> Plans and elevations are artist's renderings and may contain options, which are not standard on all models. Lennar reserves the right to make changes to these floor plans, specifications, dimensions and elevations without prior notice. Stated dimensions and square footage are approximate and should not be used as representation of the home's precise or actual size. Any statement, verbal or written, regarding "under air" or "finished area" or any other description or modifier of the square footage size of any home is a shorthand description of the manner in which the square footage was estimated and should not be construed to indicate certainty.