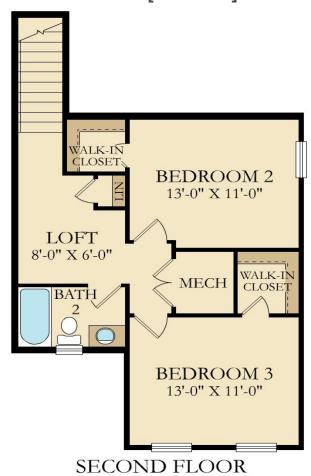

### **Arbors at Valencia**

129 Stone Arbor Lane | St. Augustine, FL 32086 | (904)-758-0477

# **LIBERTY** [Floor Plan]

\* Plans and elevations are artist's renderings and may contain options, which are not standard on all models. Lennar reserves the right to make changes to these floor plans, specifications, dimensions and elevations without prior notice. Stated dimensions and square footage are approximate and should not be used as representation of the home's precise or actual size. Any statement, verbal or written, regarding "under air" or "finished area" or any other description or modifier of the square footage size of any home is a shorthand description of the manner in which the square footage was estimated and should not be construed to indicate certainty.