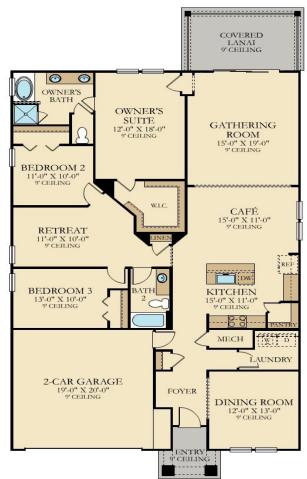

# **CHARLE** [Floor Plan]

<sup>\*</sup> Plans and elevations are artist's renderings and may contain options, which are not standard on all models. Lennar reserves the right to make changes to these floor plans, specifications, dimensions and elevations without prior notice. Stated dimensions and square footage are approximate and should not be used as representation of the home's precise or actual size. Any statement, verbal or written, regarding "under air" or "finished area" or any other description or modifier

1/31/2019 https://www.lennar.com/new-homes/florida/jacksonville-st-augustine/st-augustine/arbors-at-valencia/elan/PrintBrochureFinal.aspx?comid...of the square footage size of any home is a shorthand description of the manner in which the square footage was estimated and should not be construed to indicate certainty.